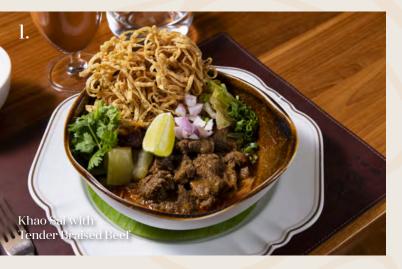

#### Uncle Surin's Halal Khao Soi, Hmong Doi Pui (Chiang Mai)

- 1. Tender Braised Beef Aromatic Curry Spice Broth with Crispy Egg Noodles
- 2. Free Range Chicken

RM 38