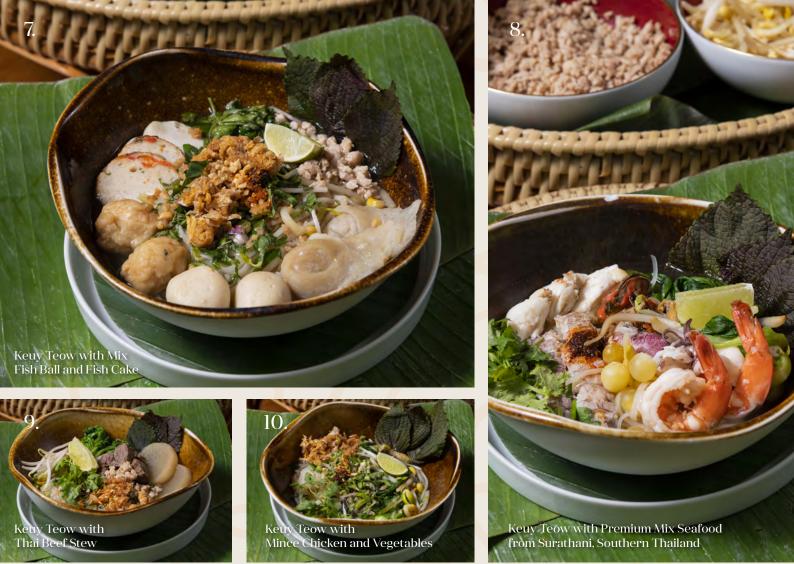

### Thai Keuy Teow Nahm Sai

Clear Noodle Soup

| 7. Mix Fish Ball and Fish Cake<br>Imported in weekly from Bangkok                             | <sup>RM</sup> 28 |
|-----------------------------------------------------------------------------------------------|------------------|
| 8. Premium Mix S <mark>e</mark> afood From                                                    |                  |
| Surathani, Southern Thailand<br>Mantis Shirmp, Green Mussels, Egg Squid, Giant Catfish Caviar | RM 38            |
| 9. Thai Beef Stew<br>Tender Braised Beef                                                      | RM 38            |
| 10.Mince Chicken and Vegetables                                                               | км <b>22</b>     |