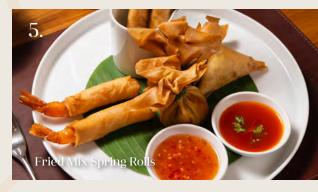

# **Side Dishes**

- and add ons

- 3. Assortment of Fish Cake and Fish Ball with Special Spicy Chilli Sauce RM 20
- 4. Fish Skin Wontons- 6pcs RM18
- 5. Fried Mix Spring Rolls <sup>RM</sup>25
- Super Premium Crab Balls- 4pcs 6. RM 35