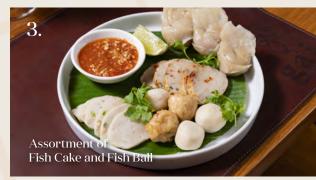

# **Side Dishes**

- and add ons

- 3. Assortment of Fish Cake and Fish Ball with Special Spicy Chilli Sauce RM 20
- 4. Fish Skin Wontons- 6pcs RM18
- 5. Fried Mix Spring Rolls <sup>RM</sup>25
- Super Premium Crab Balls- 4pcs 6. RM 35