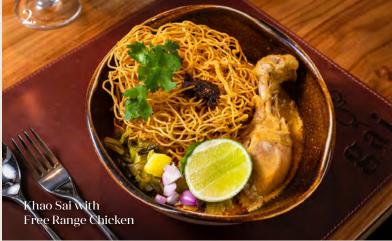

#### Uncle Surin's Halal Khao Soi, Hmong Doi Pui (Chiang Mai)

- 1. Tender Braised Beef Aromatic Curry Spice Broth with Crispy Egg Noodles
- 2. Free Range Chicken

RM 38